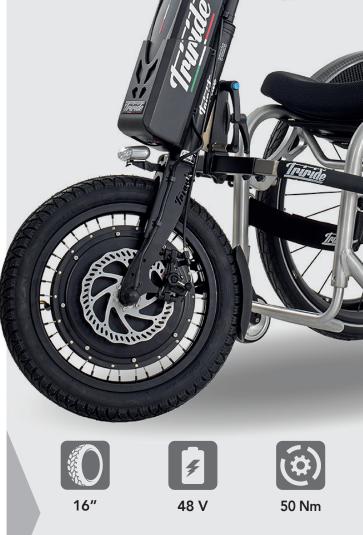

## SPECIAL HP16

## MODEL SPECIFIC FEATURES

| • Torque                              | 50 Nm          |
|---------------------------------------|----------------|
| • Wheel size                          | 16″            |
| Lithium-ion battery                   | 48 V           |
| • Range <sup>2</sup>                  | up to 50 km    |
| • Tyre                                | City or Cross  |
| • Energy saving mode                  | Eco Drive      |
| • Dual drive profile as standard      | Normal / Sport |
| • Front light controlled from the dis | splay          |